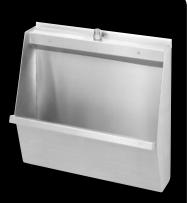

## **M-SWHUR**

This wall hung urinal is perfect for temporary applications such as site sheds or mobile ablution amenities.

## FEATURES & BENEFITS:

- Constructed from 304 grade 1.2mm stainless steel
- Outlet position as required for custom made
- Length as required

23091

- 3 star WELS approved
- Rear or top inlet available for custom made
- 600mm, 900mm, 1200mm, 1500mm, 1800mm, 2400mm available off the shelf. All centre outlets. All with one top centre inlet (2400mm has two top inlets which are 600mm in from ends)