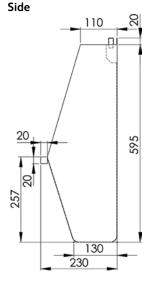

Custom made products incur a lead time

Optional Top Inlet Accessories Kit

M-WHURACCKIT

Includes pull chain cistern, sparge adaptor, flush pipe, nut and washer and domed grate

Suggested mounting height from floor level to front rim:

Adults - 610mm Children - 510mm

Details accurate at time of print. Whilst all care has been taken in compiling this information, designs & dimensions shown are indicative only and should not be relied upon without prior approval.