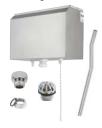

Custom made products incur a lead time

Optional Top Inlet Accessories Kit

M-WHURACCKIT

Includes pull chain cistern, sparge adaptor, flush pipe, nut and washer and domed grate

Suggested mounting height from floor level to front rim: