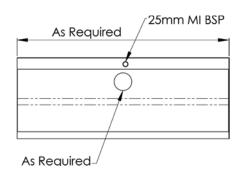

## FEATURES & BENEFITS:

- Constructed from 304 grade 1.2mm stainless steel
- Outlet position as required for custom made
- Length as required

23091

- 3 star WELS approved
- Rear or top inlet available for custom made
- 600mm, 900mm, 1200mm, 1500mm, 1800mm, 2400mm available off the shelf. All centre outlets. All with one top centre inlet (2400mm has two top inlets which are 600mm in from ends)

Custom made products incur a lead time

Optional Top Inlet Accessories Kit

M-WHURACCKIT

Includes pull chain cistern, sparge adaptor, flush pipe, nut and washer and domed grate

Suggested mounting height from floor level to front rim: